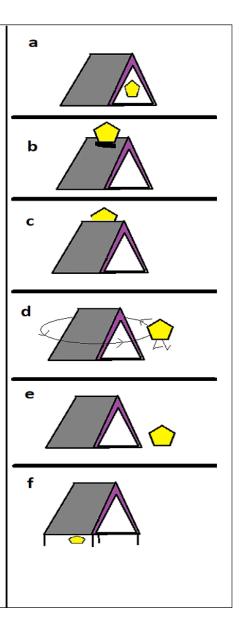

## **Answer Sheet**

1. The pentagon is going

around the tent. (a, c,d)

2. The pentagon is under the

tent. (c, e, f)

3. The pentagon is inside the

tent. (a) c, e)

4. The pentagon is beside the

tent. (a, e, f)

5. The pentagon on the tent.

**b** d, e)

6. The pentagon is behind the

tent. (b, c) e)

Visit <u>www.letsshareknowledge.com</u> for more worksheets