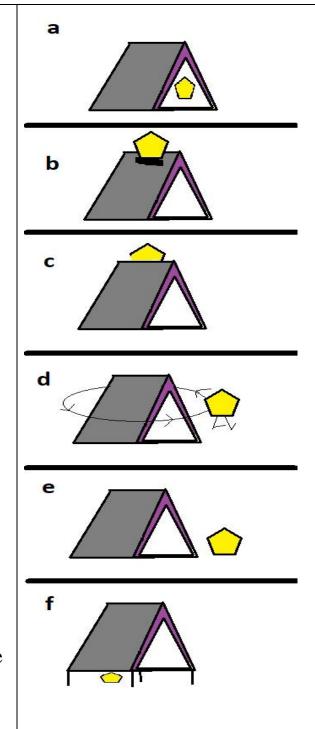

## Worksheet 3

Circle the correct position of PENTAGON.

a 1. The pentagon is going around the tent. (a, c, d) b 2. The pentagon is under the tent. (c, e, f) С 3. The pentagon is inside the tent. (a, c, e) d 4. The pentagon is beside the tent. (a, e, f) e 5. The pentagon on the tent. (b, d, e) f 6. The pentagon is behind the tent. (b, c, e)